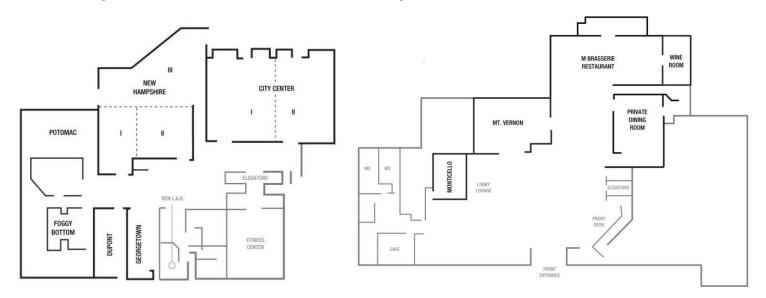

## meeting space capacity chart

| Meeting Room                      | Dimensions<br>(LxWxH) | Area<br>(Sq. Feet ) | Theater | Schoolroom | Conference | U-Shape | Reception | Banquet |
|-----------------------------------|-----------------------|---------------------|---------|------------|------------|---------|-----------|---------|
| New Hampshire                     | 54x63x9               | 3,402               | 300     | 180        | 64         | 60      | 300       | 260     |
| New Hampshire I                   | 18x34x9               | 612                 | 50      | 30         | 20         | 20      | 40        | 30      |
| New Hampshire II                  | 34x26x9               | 884                 | 70      | 50         | 30         | 30      | 70        | 70      |
| New Hampshire III                 | 30x63x9               | 1,890               | 180     | 90         | 60         | 50      | 160       | 140     |
| City Center Ballroom              | 71x48x9               | 3,408               | 240     | 130        | 60         | 50      | 250       | 200     |
| City Center Ballroom I            | 38x48x9               | 1,824               | 100     | 70         | 34         | 30      | 140       | 80      |
| City Center Ballroom II           | 33x48x9               | 1,584               | 80      | 70         | 40         | 36      | 110       | 80      |
| Potomac                           | 26x40x8               | 1,040               | 80      | 54         | 30         | 30      | 70        | 70      |
| Dupont                            | 17X33X9               | 561                 | 30      | 30         | 20         | 30      | 30        | 30      |
| Georgetown                        | 17X33X9               | 561                 |         |            | 20         |         |           |         |
| Foggy Bottom                      | 18x27x9               | 486                 | 20      | 18         | 16         | 16      | 20        | 20      |
| Monticello                        | 23X15X8               | 345                 | 20      | 15         | 14         | 14      | 20        | 20      |
| Mt. Vernon                        | 30x39x8               | 1,170               | 80      | 40         | 30         | 30      | 70        | 70      |
| Mbrasserie PDR - Private Dining   | 24x28x9               | 672                 |         | 20         |            |         | 40        | 40      |
| Mbrasserie Board - Board Room Set | 27x15x8               | 405                 |         |            | 20         |         |           | 20      |
| Ren L.A.B.                        |                       | 200                 |         |            |            |         |           |         |

# lower lobby level

lobby level

To submit an Event or Group RFP electronically, click **HERE**. To contact our Sales Team, email hannah.kim@thewinkhoteldc.com.