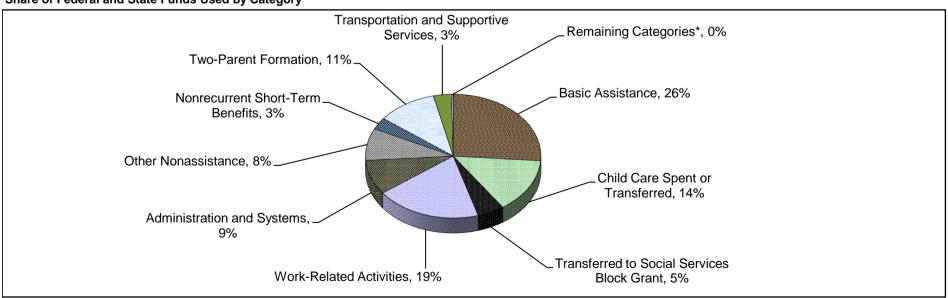

| MOE Obligation at 75% | \$128,173,170 |
|-----------------------|---------------|
| MOE Obligation at 80% | \$136,718,048 |
|                       | Share of      |

|                                                           |                     |                 | Federal and State | State Funds |
|-----------------------------------------------------------|---------------------|-----------------|-------------------|-------------|
|                                                           | Federal TANF Funds  | State MOE Funds | Funds             | Used        |
| Total Funds Used                                          | \$138,750,427       | \$143,076,577   | \$281,827,004     |             |
| Total Funds Spent                                         | \$111,737,587       | \$143,076,577   | \$254,814,164     |             |
| Transferred to Child Care Development Block Grant (CCDBG) | <i>\$13,056,465</i> | N/A             | \$13,056,465      |             |
| Transferred to Social Services Block Grant (Title XX)     | \$13,956,375        | N/A             | \$13,956,375      |             |
|                                                           |                     |                 |                   |             |
| How Funds Were Used                                       |                     |                 |                   |             |
| Basic Assistance                                          | \$25,098,417        | \$48,740,521    | \$73,838,938      | 26.2%       |
| Child Care Spent or Transferred                           | \$15,325,210        | \$24,850,737    | \$40,175,947      | 14.3%       |
| Spent Directly                                            | <i>\$2,268,745</i>  | \$24,850,737    | \$27,119,482      | 9.6%        |
| Transferred to Child Care Development Block Grant (CCDBG) | \$13,056,465        | N/A             | \$13,056,465      | 4.6%        |
| Transferred to Social Services Block Grant (Title XX)     | \$13,956,375        | N/A             | \$13,956,375      | 5.0%        |

| \$2,268,745  | \$24,850,737                                                                                                                                                                                                | \$27,119,482                                                                                                                                                                                                                                                                                       | 9.6%                                                                                                                                                                                                                                                                                                                                                                                           |
|--------------|-------------------------------------------------------------------------------------------------------------------------------------------------------------------------------------------------------------|----------------------------------------------------------------------------------------------------------------------------------------------------------------------------------------------------------------------------------------------------------------------------------------------------|------------------------------------------------------------------------------------------------------------------------------------------------------------------------------------------------------------------------------------------------------------------------------------------------------------------------------------------------------------------------------------------------|
| \$13,056,465 | N/A                                                                                                                                                                                                         | \$13,056,465                                                                                                                                                                                                                                                                                       | 4.6%                                                                                                                                                                                                                                                                                                                                                                                           |
| \$13,956,375 | N/A                                                                                                                                                                                                         | \$13,956,375                                                                                                                                                                                                                                                                                       | 5.0%                                                                                                                                                                                                                                                                                                                                                                                           |
| \$5,377,255  | \$3,911,574                                                                                                                                                                                                 | \$9,288,829                                                                                                                                                                                                                                                                                        | 3.3%                                                                                                                                                                                                                                                                                                                                                                                           |
| \$0          | N/A                                                                                                                                                                                                         | \$0                                                                                                                                                                                                                                                                                                | 0.0%                                                                                                                                                                                                                                                                                                                                                                                           |
| \$ <i>O</i>  | N/A                                                                                                                                                                                                         | \$ <i>O</i>                                                                                                                                                                                                                                                                                        | 0.0%                                                                                                                                                                                                                                                                                                                                                                                           |
| \$ <i>O</i>  | N/A                                                                                                                                                                                                         | <i>\$0</i>                                                                                                                                                                                                                                                                                         | 0.0%                                                                                                                                                                                                                                                                                                                                                                                           |
| \$27,434,679 | \$27,305,372                                                                                                                                                                                                | \$54,740,051                                                                                                                                                                                                                                                                                       | 19.4%                                                                                                                                                                                                                                                                                                                                                                                          |
| \$29,600     | \$500                                                                                                                                                                                                       | \$30,100                                                                                                                                                                                                                                                                                           | 0.0%                                                                                                                                                                                                                                                                                                                                                                                           |
| \$767,067    | <i>\$9,554</i>                                                                                                                                                                                              | \$776,621                                                                                                                                                                                                                                                                                          | 0.3%                                                                                                                                                                                                                                                                                                                                                                                           |
| \$26,638,012 | \$27,295,318                                                                                                                                                                                                | \$53,933,330                                                                                                                                                                                                                                                                                       | 19.1%                                                                                                                                                                                                                                                                                                                                                                                          |
| \$0          | \$94,937                                                                                                                                                                                                    | \$94,937                                                                                                                                                                                                                                                                                           | 0.0%                                                                                                                                                                                                                                                                                                                                                                                           |
| \$0          | \$0                                                                                                                                                                                                         | \$0                                                                                                                                                                                                                                                                                                | 0.0%                                                                                                                                                                                                                                                                                                                                                                                           |
| \$8,810,229  | \$10,501                                                                                                                                                                                                    | \$8,820,730                                                                                                                                                                                                                                                                                        | 3.1%                                                                                                                                                                                                                                                                                                                                                                                           |
| \$880,111    | \$0                                                                                                                                                                                                         | \$880,111                                                                                                                                                                                                                                                                                          | 0.3%                                                                                                                                                                                                                                                                                                                                                                                           |
| \$23,772,771 | \$7,168,085                                                                                                                                                                                                 | \$30,940,856                                                                                                                                                                                                                                                                                       | 11.0%                                                                                                                                                                                                                                                                                                                                                                                          |
| \$11,377,255 | \$14,152,998                                                                                                                                                                                                | \$25,530,253                                                                                                                                                                                                                                                                                       | 9.1%                                                                                                                                                                                                                                                                                                                                                                                           |
| \$6,718,125  | \$16,841,852                                                                                                                                                                                                | \$23,559,977                                                                                                                                                                                                                                                                                       | 8.4%                                                                                                                                                                                                                                                                                                                                                                                           |
|              | \$13,056,465<br>\$13,956,375<br>\$5,377,255<br>\$0<br>\$0<br>\$0<br>\$20<br>\$27,434,679<br>\$29,600<br>\$767,067<br>\$26,638,012<br>\$0<br>\$0<br>\$8,810,229<br>\$880,111<br>\$23,772,771<br>\$11,377,255 | \$13,056,465 N/A \$13,956,375 N/A \$5,377,255 \$3,911,574  \$0 N/A \$0 N/A \$0 N/A \$0 N/A \$0 N/A \$27,434,679 \$27,305,372 \$29,600 \$500 \$767,067 \$9,554 \$26,638,012 \$27,295,318 \$0 \$94,937 \$0 \$0 \$8,810,229 \$10,501 \$880,111 \$0 \$23,772,771 \$7,168,085 \$11,377,255 \$14,152,998 | \$13,056,465 \$13,956,375 N/A \$13,956,375 \$5,377,255 \$3,911,574 \$9,288,829  \$0 N/A \$0 N/A \$0 N/A \$0 \$0 N/A \$0 \$0 N/A \$0 \$0 N/A \$0 \$27,434,679 \$27,305,372 \$54,740,051 \$29,600 \$767,067 \$9,554 \$776,621 \$26,638,012 \$27,295,318 \$53,933,330 \$0 \$94,937 \$0 \$8,810,229 \$10,501 \$8,820,730 \$880,111 \$23,772,771 \$7,168,085 \$11,377,255 \$14,152,998 \$25,530,253 |

### Share of Federal and State Funds Used by Category

<sup>\*</sup>Remaining Categories (less than 3% each): Individual Development Accounts, Authorized Under Prior Law, Refundable Earned Income Tax Credit or Other Refundable Tax Credits, Pregnancy Prevention