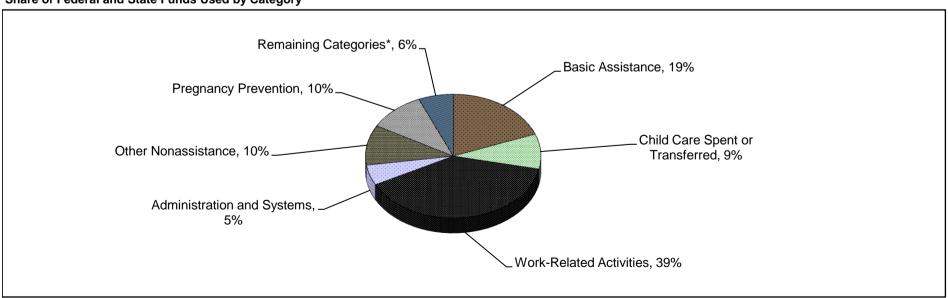

#### Share of Federal and State Funds Used by Category

Two-Parent Family Formation and Maintenance

Nonrecurrent Short-Term Benefits

**Pregnancy Prevention** 

Other Nonassistance

**Administration and Systems** 

\*Remaining Categories (less than 3% each): Individual Development Accounts, Nonrecurrent Short-Term Benefits, Two-Parent Formation, Transportation and Supportive Services, Authorized Under Prior Law, Refundable Earned Income Tax Credit or Other Refundable Tax Credits, Transferred to Social Services Block Grant

Share of

2.7%

10.4%

0.0%

5.3%

10.5%

FY08

FY09