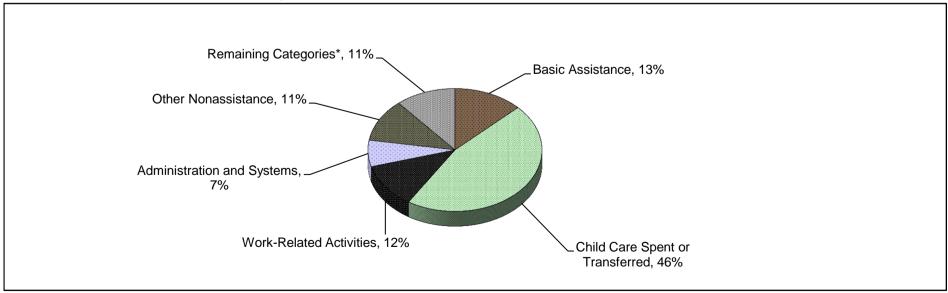

#### **How Funds Were Used**

MOE Obligation at 80%

| Same   | How I dilds Were Osed                                               |              |              |              |       |
|-----------------------------------------------------------------------------------------------------------------------------------------------------------------------------------------------------------------------------------------------------------------------------------------------------------------------------------------------------------------------------------------------------------------------------------------------------------------------------------------------------------------------------------------------------------------------------------------------------------------------------------------------------------------------------------------------------------------------------------------------------------------------------------------------------------------------------------------------------------------------------------------------------------------------------------------------------------------------------------------------------------------------------------------------------------------------------------------------------------------------------------------------------------------------------------------------------------------------------------------------------------------------------------------------------------------------------------------------------------------------------------------------------------------------------------------------------------------------------------------------------------------------------------------------------------------------------------------------------------------------------------------------------------------------------------------------------------------------------------------------------------------------------------------------------------------------------------------------------------------------------------------------------------------------------------------------------------------------------------------------------------------------------------------------------------------------------------------------------------------------------|---------------------------------------------------------------------|--------------|--------------|--------------|-------|
| Spent Directly         \$39,521,964         \$41,672,129         \$81,194,093         46.1%           Transferred to Child Care Development Block Grant (CCDBG)         \$0         N/A         \$0         0.0%           Transferred to Social Services Block Grant (Title XX)         \$3,935,917         N/A         \$3,935,917         2.2%           Transportation and Supportive Services         \$0         \$0         \$0         \$0         0.0%           Authorized Under Prior Law         \$0         N/A         \$0         0.0%           Authorized Under Prior LawAssistance         \$0         N/A         \$0         0.0%           Authorized Under Prior LawNonassistance         \$0         N/A         \$0         0.0%           Nork-Related Activities         \$8,297,277         \$12,223,301         \$20,520,578         \$1.6%           Work Subsidies         \$0         \$0         \$0         \$0         \$0         \$0           Education and Training         \$1,979,760         \$0         \$1,979,760         \$1         \$0         \$0         \$0         \$0         \$0         \$0         \$0         \$0         \$0         \$0         \$0         \$0         \$0         \$0         \$0         \$0         \$0         \$0         \$0 <t< th=""><th>Basic Assistance</th><th>\$12,412,082</th><th>\$10,290,246</th><th>\$22,702,328</th><th>12.9%</th></t<>                                                                                                                                                                                                                                                                                                                                                                                                                                                                                                                                                                                                                                                                                         | Basic Assistance                                                    | \$12,412,082 | \$10,290,246 | \$22,702,328 | 12.9% |
| Transferred to Child Care Development Block Grant (CCDBG)         \$0         N/A         \$0         0.0%           Transferred to Social Services Block Grant (Title XX)         \$3,935,917         N/A         \$3,935,917         2.2%           Transportation and Supportive Services         \$0         \$0         \$0         0.0%           Authorized Under Prior Law         \$0         N/A         \$0         0.0%           Authorized Under Prior LawAssistance         \$0         N/A         \$0         0.0%           Authorized Under Prior LawNonassistance         \$0         N/A         \$0         0.0%           Nork-Related Activities         \$8,297,277         \$12,223,301         \$20,520,578         11.6%           Work Subsidies         \$0         \$0         \$0         \$0         0.0%           Education and Training         \$1,979,760         \$0         \$1,979,760         1.1%           Other Work Activities/Expenses         \$6,317,517         \$12,223,301         \$18,540,818         10.5%           Refundable Earned Income Tax Credit or Other Refundable Tax Credits         \$0         \$3,904,778         \$3,904,778         2.2%           Nonrecurrent Short-Term Benefits         \$0         \$3,904,778         \$3,904,778         2.2%           Tegenancy                                                                                                                                                                                                                                                                                                                                                                                                                                                                                                                                                                                                                                                                                                                                                                            | Child Care Spent or Transferred                                     | \$39,521,964 | \$41,672,129 | \$81,194,093 | 46.1% |
| Transferred to Social Services Block Grant (Title XX)         \$3,935,917         N/A         \$3,935,917         2.2%           Transportation and Supportive Services         \$0         \$0         \$0         0.0%           Authorized Under Prior Law         \$0         N/A         \$0         0.0%           Authorized Under Prior LawAssistance         \$0         N/A         \$0         0.0%           Authorized Under Prior LawNonassistance         \$0         N/A         \$0         0.0%           Nork-Related Activities         \$8,297,277         \$12,223,301         \$20,520,578         \$1.6%           Work Subsidies         \$0         \$0         \$0         \$0         \$0         \$0         \$0         \$0         \$0         \$0         \$0         \$0         \$0         \$0         \$0         \$0         \$0         \$0         \$0         \$0         \$0         \$0         \$0         \$0         \$0         \$0         \$0         \$0         \$0         \$0         \$0         \$0         \$0         \$0         \$0         \$0         \$0         \$0         \$0         \$0         \$0         \$0         \$0         \$0         \$0         \$0         \$0         \$0         \$0         \$0         \$0                                                                                                                                                                                                                                                                                                                                                                                                                                                                                                                                                                                                                                                                                                                                                                                                                               | Spent Directly                                                      | \$39,521,964 | \$41,672,129 | \$81,194,093 | 46.1% |
| Transportation and Supportive Services         \$0         \$0         \$0         0.0%           Authorized Under Prior Law         \$0         N/A         \$0         0.0%           Authorized Under Prior LawAssistance         \$0         N/A         \$0         0.0%           Authorized Under Prior LawNonassistance         \$0         N/A         \$0         0.0%           Nork-Related Activities         \$8,297,277         \$12,223,301         \$20,520,578         \$11.6%           Work Subsidies         \$0         \$0         \$0         \$0         0.0%           Education and Training         \$1,979,760         \$0         \$1,979,760         \$1,979,760         \$1,8540,818         \$1.5%           Other Work Activities/Expenses         \$6,317,517         \$12,223,301         \$18,540,818         \$1.5%           Individual Development Accounts         \$0         \$0         \$0         \$0         \$0           Refundable Earned Income Tax Credit or Other Refundable Tax Credits         \$0         \$3,904,778         \$3,904,778         \$2.2%           Nonrecurrent Short-Term Benefits         \$0         \$0         \$0         \$0         \$0           Pregnancy Prevention         \$1,431,968         \$0         \$1,431,968         \$0         \$0                                                                                                                                                                                                                                                                                                                                                                                                                                                                                                                                                                                                                                                                                                                                                                                          | Transferred to Child Care Development Block Grant (CCDBG)           | \$ <i>O</i>  | N/A          | \$ <i>0</i>  | 0.0%  |
| Authorized Under Prior Law         \$0         N/A         \$0         0.0%           Authorized Under Prior LawAssistance         \$0         N/A         \$0         0.0%           Authorized Under Prior LawNonassistance         \$0         N/A         \$0         0.0%           Nork-Related Activities         \$8,297,277         \$12,223,301         \$20,520,578         \$11.6%           Work Subsidies         \$0         \$0         \$0         \$0         0.0%           Education and Training         \$1,979,760         \$0         \$1,979,760         \$1,979,760         \$1,05%           Other Work Activities/Expenses         \$6,317,517         \$12,223,301         \$18,540,818         \$10.5%           Individual Development Accounts         \$0         \$0         \$0         \$0         \$0           Refundable Earned Income Tax Credit or Other Refundable Tax Credits         \$0         \$3,904,778         \$3,904,778         \$2.2%           Nonrecurrent Short-Term Benefits         \$0         \$0         \$0         \$0         \$0           Pregnancy Prevention         \$1,431,968         \$0         \$1,431,968         \$0         \$0           Administration and Systems         \$9,619,934         \$2,634,210         \$12,254,144         7.0%                                                                                                                                                                                                                                                                                                                                                                                                                                                                                                                                                                                                                                                                                                                                                                                                | Transferred to Social Services Block Grant (Title XX)               | \$3,935,917  | N/A          | \$3,935,917  | 2.2%  |
| Authorized Under Prior LawAssistance         \$0         N/A         \$0         0.0%           Authorized Under Prior LawNonassistance         \$0         N/A         \$0         0.0%           Nork-Related Activities         \$8,297,277         \$12,223,301         \$20,520,578         \$11.6%           Work Subsidies         \$0         \$0         \$0         \$0         0.0%           Education and Training         \$1,979,760         \$0         \$1,979,760         \$1.1%           Other Work Activities/Expenses         \$6,317,517         \$12,223,301         \$18,540,818         \$1.5%           Individual Development Accounts         \$0         \$0         \$0         \$0         \$0         \$0         \$0         \$0         \$0         \$0         \$0         \$0         \$0         \$0         \$0         \$0         \$0         \$0         \$0         \$0         \$0         \$0         \$0         \$0         \$0         \$0         \$0         \$0         \$0         \$0         \$0         \$0         \$0         \$0         \$0         \$0         \$0         \$0         \$0         \$0         \$0         \$0         \$0         \$0         \$0         \$0         \$0         \$0         \$0         \$0 <t< th=""><th>Transportation and Supportive Services</th><th>\$0</th><th>\$0</th><th>\$0</th><th>0.0%</th></t<>                                                                                                                                                                                                                                                                                                                                                                                                                                                                                                                                                                                                                                                                                                                  | Transportation and Supportive Services                              | \$0          | \$0          | \$0          | 0.0%  |
| Authorized Under Prior LawNonassistance         \$0         N/A         \$0         0.0%           Nork-Related Activities         \$8,297,277         \$12,223,301         \$20,520,578         \$11.6%           Work Subsidies         \$0         \$0         \$0         \$0         0.0%           Education and Training         \$1,979,760         \$0         \$1,979,760         1.1%           Other Work Activities/Expenses         \$6,317,517         \$12,223,301         \$18,540,818         10.5%           Individual Development Accounts         \$0         \$0         \$0         0.0%           Refundable Earned Income Tax Credit or Other Refundable Tax Credits         \$0         \$3,904,778         \$3,904,778         2.2%           Nonrecurrent Short-Term Benefits         \$0         \$0         \$0         0.0%           Pregnancy Prevention         \$1,431,968         \$0         \$1,431,968         0.8%           Two-Parent Family Formation and Maintenance         \$10,500,000         \$0         \$10,500,000         6.0%           Administration and Systems         \$9,619,934         \$2,634,210         \$12,254,144         7.0%                                                                                                                                                                                                                                                                                                                                                                                                                                                                                                                                                                                                                                                                                                                                                                                                                                                                                                                         | Authorized Under Prior Law                                          | \$0          | N/A          | \$0          | 0.0%  |
| Work-Related Activities         \$8,297,277         \$12,223,301         \$20,520,578         \$11.6%           Work Subsidies         \$0         \$0         \$0         \$0         0.0%           Education and Training         \$1,979,760         \$0         \$1,979,760         \$1.1%           Other Work Activities/Expenses         \$6,317,517         \$12,223,301         \$18,540,818         \$10.5%           Individual Development Accounts         \$0         \$0         \$0         \$0         0.0%           Refundable Earned Income Tax Credit or Other Refundable Tax Credits         \$0         \$3,904,778         \$3,904,778         2.2%           Nonrecurrent Short-Term Benefits         \$0         \$0         \$0         \$0         0.0%           Pregnancy Prevention         \$1,431,968         \$0         \$1,431,968         0.8%           Two-Parent Family Formation and Maintenance         \$10,500,000         \$0         \$10,500,000         6.0%           Administration and Systems         \$9,619,934         \$2,634,210         \$12,254,144         7.0%                                                                                                                                                                                                                                                                                                                                                                                                                                                                                                                                                                                                                                                                                                                                                                                                                                                                                                                                                                                                | Authorized Under Prior LawAssistance                                | \$ <i>O</i>  | N/A          | \$ <i>O</i>  | 0.0%  |
| Work Subsidies         \$0         \$0         \$0         \$0         0.0%           Education and Training         \$1,979,760         \$0         \$1,979,760         \$1,979,760         \$1,979,760         \$1,979,760         \$1,979,760         \$1,979,760         \$1,05%           Other Work Activities/Expenses         \$6,317,517         \$12,223,301         \$18,540,818         \$10,50%           Individual Development Accounts         \$0         \$0         \$0         0.0%           Refundable Earned Income Tax Credit or Other Refundable Tax Credits         \$0         \$3,904,778         \$3,904,778         \$2.2%           Nonrecurrent Short-Term Benefits         \$0         \$0         \$0         \$0         0.0%           Pregnancy Prevention         \$1,431,968         \$0         \$1,431,968         \$0         \$1,431,968         0.8%           Two-Parent Family Formation and Maintenance         \$10,500,000         \$0         \$10,500,000         6.0%           Administration and Systems         \$9,619,934         \$2,634,210         \$12,254,144         7.0%                                                                                                                                                                                                                                                                                                                                                                                                                                                                                                                                                                                                                                                                                                                                                                                                                                                                                                                                                                                    | Authorized Under Prior LawNonassistance                             | \$ <i>O</i>  | N/A          | \$0          | 0.0%  |
| Education and Training         \$1,979,760         \$0         \$1,979,760         1.1%           Other Work Activities/Expenses         \$6,317,517         \$12,223,301         \$18,540,818         10.5%           Individual Development Accounts         \$0         \$0         \$0         \$0         0.0%           Refundable Earned Income Tax Credit or Other Refundable Tax Credits         \$0         \$3,904,778         \$3,904,778         2.2%           Nonrecurrent Short-Term Benefits         \$0         \$0         \$0         \$0         0.0%           Pregnancy Prevention         \$1,431,968         \$0         \$1,431,968         0.8%           Two-Parent Family Formation and Maintenance         \$10,500,000         \$0         \$10,500,000         6.0%           Administration and Systems         \$9,619,934         \$2,634,210         \$12,254,144         7.0%                                                                                                                                                                                                                                                                                                                                                                                                                                                                                                                                                                                                                                                                                                                                                                                                                                                                                                                                                                                                                                                                                                                                                                                                          | Work-Related Activities                                             | \$8,297,277  | \$12,223,301 | \$20,520,578 | 11.6% |
| Other Work Activities/Expenses         \$6,317,517         \$12,223,301         \$18,540,818         10.5%           Individual Development Accounts         \$0         \$0         \$0         \$0         0.0%           Refundable Earned Income Tax Credit or Other Refundable Tax Credits         \$0         \$3,904,778         \$3,904,778         2.2%           Nonrecurrent Short-Term Benefits         \$0         \$0         \$0         \$0         0.0%           Pregnancy Prevention         \$1,431,968         \$0         \$1,431,968         0.8%           Two-Parent Family Formation and Maintenance         \$10,500,000         \$0         \$10,500,000         6.0%           Administration and Systems         \$9,619,934         \$2,634,210         \$12,254,144         7.0%                                                                                                                                                                                                                                                                                                                                                                                                                                                                                                                                                                                                                                                                                                                                                                                                                                                                                                                                                                                                                                                                                                                                                                                                                                                                                                            | Work Subsidies                                                      | \$ <i>O</i>  | <i>\$0</i>   | \$ <i>0</i>  | 0.0%  |
| So   So   So   So   So   So   So   So                                                                                                                                                                                                                                                                                                                                                                                                                                                                                                                                                                                                                                                                                                                                                                                                                                                                                                                                                                                                                                                                                                                                                                                                                                                                                                                                                                                                                                                                                                                                                                                                                                                                                                                                                                                                                                                                                                                                                                                                                                                                                       | Education and Training                                              | \$1,979,760  | <i>\$0</i>   | \$1,979,760  | 1.1%  |
| Refundable Earned Income Tax Credit or Other Refundable Tax Credits         \$0         \$3,904,778         \$3,904,778         2.2%           Nonrecurrent Short-Term Benefits         \$0         \$0         \$0         \$0         0.0%           Pregnancy Prevention         \$1,431,968         \$0         \$1,431,968         0.8%           Two-Parent Family Formation and Maintenance         \$10,500,000         \$0         \$10,500,000         6.0%           Administration and Systems         \$9,619,934         \$2,634,210         \$12,254,144         7.0%                                                                                                                                                                                                                                                                                                                                                                                                                                                                                                                                                                                                                                                                                                                                                                                                                                                                                                                                                                                                                                                                                                                                                                                                                                                                                                                                                                                                                                                                                                                                        | Other Work Activities/Expenses                                      | \$6,317,517  | \$12,223,301 | \$18,540,818 | 10.5% |
| Nonrecurrent Short-Term Benefits         \$0         \$0         \$0         0.0%           Pregnancy Prevention         \$1,431,968         \$0         \$1,431,968         0.8%           Two-Parent Family Formation and Maintenance         \$10,500,000         \$0         \$10,500,000         6.0%           Administration and Systems         \$9,619,934         \$2,634,210         \$12,254,144         7.0%                                                                                                                                                                                                                                                                                                                                                                                                                                                                                                                                                                                                                                                                                                                                                                                                                                                                                                                                                                                                                                                                                                                                                                                                                                                                                                                                                                                                                                                                                                                                                                                                                                                                                                   | Individual Development Accounts                                     | \$0          | \$0          | \$0          | 0.0%  |
| Pregnancy Prevention         \$1,431,968         \$0         \$1,431,968         0.8%           Two-Parent Family Formation and Maintenance         \$10,500,000         \$0         \$10,500,000         6.0%           Administration and Systems         \$9,619,934         \$2,634,210         \$12,254,144         7.0%                                                                                                                                                                                                                                                                                                                                                                                                                                                                                                                                                                                                                                                                                                                                                                                                                                                                                                                                                                                                                                                                                                                                                                                                                                                                                                                                                                                                                                                                                                                                                                                                                                                                                                                                                                                               | Refundable Earned Income Tax Credit or Other Refundable Tax Credits | \$0          | \$3,904,778  | \$3,904,778  | 2.2%  |
| Fwo-Parent Family Formation and Maintenance         \$10,500,000         \$0         \$10,500,000         6.0%           Administration and Systems         \$9,619,934         \$2,634,210         \$12,254,144         7.0%                                                                                                                                                                                                                                                                                                                                                                                                                                                                                                                                                                                                                                                                                                                                                                                                                                                                                                                                                                                                                                                                                                                                                                                                                                                                                                                                                                                                                                                                                                                                                                                                                                                                                                                                                                                                                                                                                               | Nonrecurrent Short-Term Benefits                                    | \$0          | \$0          | \$0          | 0.0%  |
| Administration and Systems \$9,619,934 \$2,634,210 \$12,254,144 7.0%                                                                                                                                                                                                                                                                                                                                                                                                                                                                                                                                                                                                                                                                                                                                                                                                                                                                                                                                                                                                                                                                                                                                                                                                                                                                                                                                                                                                                                                                                                                                                                                                                                                                                                                                                                                                                                                                                                                                                                                                                                                        | Pregnancy Prevention                                                | \$1,431,968  | \$0          | \$1,431,968  | 0.8%  |
|                                                                                                                                                                                                                                                                                                                                                                                                                                                                                                                                                                                                                                                                                                                                                                                                                                                                                                                                                                                                                                                                                                                                                                                                                                                                                                                                                                                                                                                                                                                                                                                                                                                                                                                                                                                                                                                                                                                                                                                                                                                                                                                             | Two-Parent Family Formation and Maintenance                         | \$10,500,000 | \$0          | \$10,500,000 | 6.0%  |
| Other Nonassistance \$14,881.570 \$4,920.794 \$19,802.364 11.2%                                                                                                                                                                                                                                                                                                                                                                                                                                                                                                                                                                                                                                                                                                                                                                                                                                                                                                                                                                                                                                                                                                                                                                                                                                                                                                                                                                                                                                                                                                                                                                                                                                                                                                                                                                                                                                                                                                                                                                                                                                                             | Administration and Systems                                          | \$9,619,934  | \$2,634,210  | \$12,254,144 | 7.0%  |
| ψ.,   σου   σου | Other Nonassistance                                                 | \$14,881,570 | \$4,920,794  | \$19,802,364 | 11.2% |

### Share of Federal and State Funds Used by Category

\*Remaining Categories (less than 3% each): Individual Development Accounts , Nonrecurrent Short-Term Benefits , Two-Parent Formation , Transportation and Supportive Services , Transferred to Social Services Block Grant , Pregnancy Prevention , Authorized Under Prior Law , Refundable Earned Income Tax Credit or Other Refundable Tax Credits