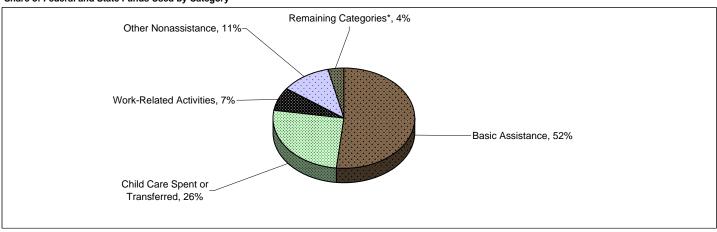

## NEW MEXICO Use of TANF and Maintenance of Effort (MOE) Funds in Fiscal Year 2006

|                    |                                                                                                                                                                                                                                 | \$138,899,655<br>\$32,748,302                                                                                                                                                                                                                                                                                                                                                        |                                                                                                                                                                                                        |
|--------------------|---------------------------------------------------------------------------------------------------------------------------------------------------------------------------------------------------------------------------------|--------------------------------------------------------------------------------------------------------------------------------------------------------------------------------------------------------------------------------------------------------------------------------------------------------------------------------------------------------------------------------------|--------------------------------------------------------------------------------------------------------------------------------------------------------------------------------------------------------|
|                    |                                                                                                                                                                                                                                 |                                                                                                                                                                                                                                                                                                                                                                                      |                                                                                                                                                                                                        |
|                    |                                                                                                                                                                                                                                 |                                                                                                                                                                                                                                                                                                                                                                                      |                                                                                                                                                                                                        |
|                    |                                                                                                                                                                                                                                 | \$34,931,522                                                                                                                                                                                                                                                                                                                                                                         |                                                                                                                                                                                                        |
|                    |                                                                                                                                                                                                                                 |                                                                                                                                                                                                                                                                                                                                                                                      | Share of                                                                                                                                                                                               |
|                    |                                                                                                                                                                                                                                 |                                                                                                                                                                                                                                                                                                                                                                                      | Federal and                                                                                                                                                                                            |
|                    |                                                                                                                                                                                                                                 | Federal and State                                                                                                                                                                                                                                                                                                                                                                    | State Funds                                                                                                                                                                                            |
| Federal TANF Funds | State MOE Funds                                                                                                                                                                                                                 | Funds                                                                                                                                                                                                                                                                                                                                                                                | Used                                                                                                                                                                                                   |
| \$109,694,512      | \$32,748,302                                                                                                                                                                                                                    | \$142,442,814                                                                                                                                                                                                                                                                                                                                                                        |                                                                                                                                                                                                        |
| \$75,897,373       | \$32,748,302                                                                                                                                                                                                                    | \$108,645,675                                                                                                                                                                                                                                                                                                                                                                        |                                                                                                                                                                                                        |
| \$33,797,139       | N/A                                                                                                                                                                                                                             | \$33,797,139                                                                                                                                                                                                                                                                                                                                                                         |                                                                                                                                                                                                        |
| \$0                | N/A                                                                                                                                                                                                                             | \$0                                                                                                                                                                                                                                                                                                                                                                                  |                                                                                                                                                                                                        |
|                    |                                                                                                                                                                                                                                 |                                                                                                                                                                                                                                                                                                                                                                                      |                                                                                                                                                                                                        |
| \$53,607,399       | \$19,987,420                                                                                                                                                                                                                    | \$73,594,819                                                                                                                                                                                                                                                                                                                                                                         | 51.7%                                                                                                                                                                                                  |
| \$33,797,139       | \$2,895,259                                                                                                                                                                                                                     | \$36,692,398                                                                                                                                                                                                                                                                                                                                                                         | 25.8%                                                                                                                                                                                                  |
| \$0                | \$2,895,259                                                                                                                                                                                                                     | \$2,895,259                                                                                                                                                                                                                                                                                                                                                                          | 2.0%                                                                                                                                                                                                   |
| \$33,797,139       | N/A                                                                                                                                                                                                                             | \$33,797,139                                                                                                                                                                                                                                                                                                                                                                         | 23.7%                                                                                                                                                                                                  |
| \$0                | N/A                                                                                                                                                                                                                             | \$0                                                                                                                                                                                                                                                                                                                                                                                  | 0.0%                                                                                                                                                                                                   |
| \$1,084,142        | \$0                                                                                                                                                                                                                             | \$1,084,142                                                                                                                                                                                                                                                                                                                                                                          | 0.8%                                                                                                                                                                                                   |
| \$0                | N/A                                                                                                                                                                                                                             | \$0                                                                                                                                                                                                                                                                                                                                                                                  | 0.0%                                                                                                                                                                                                   |
| \$0                | N/A                                                                                                                                                                                                                             | \$0                                                                                                                                                                                                                                                                                                                                                                                  | 0.0%                                                                                                                                                                                                   |
| \$ <i>0</i>        | N/A                                                                                                                                                                                                                             | \$0                                                                                                                                                                                                                                                                                                                                                                                  | 0.0%                                                                                                                                                                                                   |
| \$10,633,431       | \$0                                                                                                                                                                                                                             | \$10,633,431                                                                                                                                                                                                                                                                                                                                                                         | 7.5%                                                                                                                                                                                                   |
| \$376,550          | \$0                                                                                                                                                                                                                             | \$376,550                                                                                                                                                                                                                                                                                                                                                                            | 0.3%                                                                                                                                                                                                   |
| \$ <i>0</i>        | \$0                                                                                                                                                                                                                             | \$0                                                                                                                                                                                                                                                                                                                                                                                  | 0.0%                                                                                                                                                                                                   |
| \$10,256,881       | \$0                                                                                                                                                                                                                             | \$10,256,881                                                                                                                                                                                                                                                                                                                                                                         | 7.2%                                                                                                                                                                                                   |
| \$0                | \$0                                                                                                                                                                                                                             | \$0                                                                                                                                                                                                                                                                                                                                                                                  | 0.0%                                                                                                                                                                                                   |
| \$0                | \$0                                                                                                                                                                                                                             | \$0                                                                                                                                                                                                                                                                                                                                                                                  | 0.0%                                                                                                                                                                                                   |
| \$0                | \$0                                                                                                                                                                                                                             | \$0                                                                                                                                                                                                                                                                                                                                                                                  | 0.0%                                                                                                                                                                                                   |
| \$0                | \$0                                                                                                                                                                                                                             | \$0                                                                                                                                                                                                                                                                                                                                                                                  | 0.0%                                                                                                                                                                                                   |
| \$0                | \$0                                                                                                                                                                                                                             | \$0                                                                                                                                                                                                                                                                                                                                                                                  | 0.0%                                                                                                                                                                                                   |
| \$4,154,905        | \$0                                                                                                                                                                                                                             | \$4,154,905                                                                                                                                                                                                                                                                                                                                                                          | 2.9%                                                                                                                                                                                                   |
| \$6,417,496        | \$9,865,623                                                                                                                                                                                                                     | \$16,283,119                                                                                                                                                                                                                                                                                                                                                                         | 11.4%                                                                                                                                                                                                  |
|                    | \$109,694,512<br>\$75,897,373<br>\$33,797,139<br>\$0<br>\$53,607,399<br>\$33,797,139<br>\$0<br>\$1,084,142<br>\$0<br>\$0<br>\$0<br>\$10,633,431<br>\$376,550<br>\$0<br>\$10,256,881<br>\$0<br>\$0<br>\$0<br>\$0<br>\$10,256,881 | \$109,694,512 \$32,748,302 \$75,897,373 \$32,748,302 \$33,797,139 \$N/A \$0 \$N/A \$0 \$N/A \$0 \$1,087,139 \$2,895,259 \$33,797,139 \$2,895,259 \$33,797,139 \$10,841,42 \$0 \$0 \$N/A \$1,084,142 \$0 \$0 \$N/A \$0 \$0 \$N/A \$10,633,431 \$0 \$376,550 \$0 \$0 \$0 \$0 \$0 \$0 \$0 \$0 \$0 \$0 \$0 \$0 \$0 | \$109,694,512 \$32,748,302 \$142,442,814 \$75,897,373 \$32,748,302 \$108,645,675 \$33,797,139 \$N/A \$33,797,139 \$N/A \$0 \$108,645,675 \$0 \$N/A \$0 \$0 \$0 \$0 \$0 \$0 \$0 \$0 \$0 \$0 \$0 \$0 \$0 |

### Share of Federal and State Funds Used by Category

Unobligated Balance at the end of FY06

\$29,205,143

No funds used for Individual Development Accounts, Nonrecurrent Short-Term Benefits, Two-Parent Formation, Refundable Earned Income Tac Credit or Other Refundable Tax Credits, Pregnancy Prevention, Transferred to Social Services Block Grant, Authorized Under Prior Law

Note: According to ACF, states may report adjustments for prior years that may appear as "negative expenditures" in the current year. If such negative adjustments exceed current spending in a category, that category will show negative expenditures for the year. In most cases, this reflects changes in which funding stream expenditures are charged against, rather than real reductions in funds available for an activity. However, in some cases funds may have been recovered from a program or transferred back from SSBG or CCDBG to TANF. For the purposes of the tables, negative expenditures are included as reported by ACF. For the purposes of the charts, negative expenditures are treated as equal to zero, which may affect the percentages of spending attributed to other categories.

<sup>\*</sup>Remaining Categories (less than 3% each): Transportation and Supportive Services, Administration and Systems