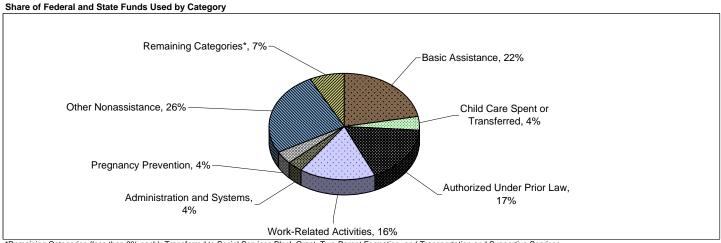

## Use of TANF and Maintenance of Effort (MOE) Funds in Fiscal Year 2005

| bonuses)                                |                                                             | \$372,028,378                                                                                                                                                                                                                                                                                                                                                                                                                                                                                                                                           |                                                                                                                                                                                                                                                                                                                                                                                                                                                                                                                                                                                                                                        |
|-----------------------------------------|-------------------------------------------------------------|---------------------------------------------------------------------------------------------------------------------------------------------------------------------------------------------------------------------------------------------------------------------------------------------------------------------------------------------------------------------------------------------------------------------------------------------------------------------------------------------------------------------------------------------------------|----------------------------------------------------------------------------------------------------------------------------------------------------------------------------------------------------------------------------------------------------------------------------------------------------------------------------------------------------------------------------------------------------------------------------------------------------------------------------------------------------------------------------------------------------------------------------------------------------------------------------------------|
|                                         |                                                             | \$550,751,601                                                                                                                                                                                                                                                                                                                                                                                                                                                                                                                                           |                                                                                                                                                                                                                                                                                                                                                                                                                                                                                                                                                                                                                                        |
|                                         |                                                             | \$173 368 527                                                                                                                                                                                                                                                                                                                                                                                                                                                                                                                                           |                                                                                                                                                                                                                                                                                                                                                                                                                                                                                                                                                                                                                                        |
|                                         |                                                             |                                                                                                                                                                                                                                                                                                                                                                                                                                                                                                                                                         |                                                                                                                                                                                                                                                                                                                                                                                                                                                                                                                                                                                                                                        |
|                                         |                                                             | \$101,020,120                                                                                                                                                                                                                                                                                                                                                                                                                                                                                                                                           | Share of                                                                                                                                                                                                                                                                                                                                                                                                                                                                                                                                                                                                                               |
|                                         |                                                             |                                                                                                                                                                                                                                                                                                                                                                                                                                                                                                                                                         | Federal and                                                                                                                                                                                                                                                                                                                                                                                                                                                                                                                                                                                                                            |
|                                         |                                                             | Federal and State                                                                                                                                                                                                                                                                                                                                                                                                                                                                                                                                       | State Funds                                                                                                                                                                                                                                                                                                                                                                                                                                                                                                                                                                                                                            |
| Federal TANF Funds                      | State MOE Funds                                             | Funds                                                                                                                                                                                                                                                                                                                                                                                                                                                                                                                                                   | Used                                                                                                                                                                                                                                                                                                                                                                                                                                                                                                                                                                                                                                   |
| \$359,586,057                           | \$174,580,660                                               | \$534,166,717                                                                                                                                                                                                                                                                                                                                                                                                                                                                                                                                           |                                                                                                                                                                                                                                                                                                                                                                                                                                                                                                                                                                                                                                        |
| \$345,486,057                           | \$174,580,660                                               | \$520,066,717                                                                                                                                                                                                                                                                                                                                                                                                                                                                                                                                           |                                                                                                                                                                                                                                                                                                                                                                                                                                                                                                                                                                                                                                        |
| \$0                                     | N/A                                                         | \$0                                                                                                                                                                                                                                                                                                                                                                                                                                                                                                                                                     |                                                                                                                                                                                                                                                                                                                                                                                                                                                                                                                                                                                                                                        |
| \$14,100,000                            | N/A                                                         | \$14,100,000                                                                                                                                                                                                                                                                                                                                                                                                                                                                                                                                            |                                                                                                                                                                                                                                                                                                                                                                                                                                                                                                                                                                                                                                        |
|                                         |                                                             |                                                                                                                                                                                                                                                                                                                                                                                                                                                                                                                                                         |                                                                                                                                                                                                                                                                                                                                                                                                                                                                                                                                                                                                                                        |
| ¢40 044 554                             | ¢70.000.470                                                 | ¢447.004.704                                                                                                                                                                                                                                                                                                                                                                                                                                                                                                                                            | 22.0%                                                                                                                                                                                                                                                                                                                                                                                                                                                                                                                                                                                                                                  |
| · · · · · · · · ·                       | • • • • • • • •                                             | ¥ 1- 1                                                                                                                                                                                                                                                                                                                                                                                                                                                                                                                                                  | 4.2%                                                                                                                                                                                                                                                                                                                                                                                                                                                                                                                                                                                                                                   |
| + -                                     |                                                             | • 1 = 1 = =                                                                                                                                                                                                                                                                                                                                                                                                                                                                                                                                             | 4.2%<br>4.2%                                                                                                                                                                                                                                                                                                                                                                                                                                                                                                                                                                                                                           |
| <i>,</i>                                |                                                             |                                                                                                                                                                                                                                                                                                                                                                                                                                                                                                                                                         | 4.2%<br>0.0%                                                                                                                                                                                                                                                                                                                                                                                                                                                                                                                                                                                                                           |
|                                         |                                                             | <i>1</i> · ·                                                                                                                                                                                                                                                                                                                                                                                                                                                                                                                                            | 2.6%                                                                                                                                                                                                                                                                                                                                                                                                                                                                                                                                                                                                                                   |
| * 1 1                                   |                                                             | * 1 * 1 * * 1                                                                                                                                                                                                                                                                                                                                                                                                                                                                                                                                           | 2.6%                                                                                                                                                                                                                                                                                                                                                                                                                                                                                                                                                                                                                                   |
| 1-11                                    | 1-1 1-                                                      | • • • • • • • •                                                                                                                                                                                                                                                                                                                                                                                                                                                                                                                                         | 2.5%                                                                                                                                                                                                                                                                                                                                                                                                                                                                                                                                                                                                                                   |
| ¥ - 7 - 7-                              |                                                             | <b>*</b> = 1 = 1 =                                                                                                                                                                                                                                                                                                                                                                                                                                                                                                                                      | 0.0%                                                                                                                                                                                                                                                                                                                                                                                                                                                                                                                                                                                                                                   |
| · · ·                                   |                                                             |                                                                                                                                                                                                                                                                                                                                                                                                                                                                                                                                                         | 0.0%<br>17.3%                                                                                                                                                                                                                                                                                                                                                                                                                                                                                                                                                                                                                          |
| 1 - 1 - 1 - 1 - 1 - 1 - 1 - 1 - 1 - 1 - |                                                             | 12 7 2 72                                                                                                                                                                                                                                                                                                                                                                                                                                                                                                                                               | 16.2%                                                                                                                                                                                                                                                                                                                                                                                                                                                                                                                                                                                                                                  |
| * / / -                                 | • 1 = 1 = =                                                 | • 1 1 -                                                                                                                                                                                                                                                                                                                                                                                                                                                                                                                                                 | 0.0%                                                                                                                                                                                                                                                                                                                                                                                                                                                                                                                                                                                                                                   |
|                                         | <i>y</i> -                                                  |                                                                                                                                                                                                                                                                                                                                                                                                                                                                                                                                                         | 2.4%                                                                                                                                                                                                                                                                                                                                                                                                                                                                                                                                                                                                                                   |
|                                         |                                                             |                                                                                                                                                                                                                                                                                                                                                                                                                                                                                                                                                         |                                                                                                                                                                                                                                                                                                                                                                                                                                                                                                                                                                                                                                        |
| , - , - , - , - , - , - , - , - , - , - | (-) , -                                                     | , , ,                                                                                                                                                                                                                                                                                                                                                                                                                                                                                                                                                   | 13.9%                                                                                                                                                                                                                                                                                                                                                                                                                                                                                                                                                                                                                                  |
|                                         |                                                             |                                                                                                                                                                                                                                                                                                                                                                                                                                                                                                                                                         | 0.0%                                                                                                                                                                                                                                                                                                                                                                                                                                                                                                                                                                                                                                   |
|                                         | , .<br>, .                                                  |                                                                                                                                                                                                                                                                                                                                                                                                                                                                                                                                                         | 0.0%                                                                                                                                                                                                                                                                                                                                                                                                                                                                                                                                                                                                                                   |
|                                         |                                                             |                                                                                                                                                                                                                                                                                                                                                                                                                                                                                                                                                         | 0.0%                                                                                                                                                                                                                                                                                                                                                                                                                                                                                                                                                                                                                                   |
| * - / /                                 |                                                             | • • • • • • • • • •                                                                                                                                                                                                                                                                                                                                                                                                                                                                                                                                     | 2.3%                                                                                                                                                                                                                                                                                                                                                                                                                                                                                                                                                                                                                                   |
|                                         |                                                             |                                                                                                                                                                                                                                                                                                                                                                                                                                                                                                                                                         | 2.3%                                                                                                                                                                                                                                                                                                                                                                                                                                                                                                                                                                                                                                   |
| • • • • • • • • •                       | ¥ - / / -                                                   | • • • • • • • • •                                                                                                                                                                                                                                                                                                                                                                                                                                                                                                                                       | 25.7%                                                                                                                                                                                                                                                                                                                                                                                                                                                                                                                                                                                                                                  |
|                                         | Federal TANF Funds<br>\$359,586,057<br>\$345,486,057<br>\$0 | Federal TANF Funds State MOE Funds   \$359,586,057 \$174,580,660   \$345,486,057 \$174,580,660   \$0 \$0   \$14,100,000 N/A   \$0 \$22,182,651   \$0 \$14,100,000   \$14,100,000 N/A   \$14,100,000 N/A   \$0 \$0   \$0 \$0   \$0 \$0   \$0 \$0   \$0 \$0   \$0 \$0   \$0 \$0 | \$550,751,601   \$173,368,527   \$173,368,527   \$184,926,429   \$2359,586,057 \$174,580,660 \$534,166,717   \$3345,486,057 \$174,580,660 \$532,066,717   \$345,486,057 \$174,580,660 \$522,066,717   \$30 N/A \$0   \$14,100,000 N/A \$14,100,000   \$14,100,000 N/A \$117,324,721   \$0 \$22,182,651 \$22,182,651   \$0 \$22,182,651 \$22,182,651   \$0 N/A \$0   \$14,100,000 N/A \$14,100,000   \$0 N/A \$0   \$14,100,000 N/A \$12,1651   \$0 \$22,182,651 \$22,182,651   \$0 N/A \$0   \$14,100,000 N/A \$0   \$14,100,000 N/A \$0   \$14,100,000 N/A \$14,100,000   \$14,100,000 N/A \$0   \$14,100,000 N/A \$14,2651   \$0 \$0 |

| How Funds Were Used                                                 |               |                |
|---------------------------------------------------------------------|---------------|----------------|
| Basic Assistance                                                    | \$162,422,024 | \$117,324,721  |
| Child Care Spent or Transferred                                     | \$35,373,651  | \$22,182,651   |
| Spent Directly                                                      | \$22,182,651  | \$22,182,651   |
| Transferred to Child Care Development Block Grant (CCDBG)           | \$13,191,000  | \$0            |
| Transferred to Social Services Block Grant (Title XX)               | -\$40,531     | \$14,100,000   |
| Transportation and Supportive Services                              | \$12,648,019  | \$13,603,242   |
| Authorized Under Prior Law                                          | \$40,918,231  | \$92,232,844   |
| Authorized Under Prior LawAssistance                                | \$0           | \$0            |
| Authorized Under Prior LawNonassistance                             | \$40,918,231  | \$92,232,844   |
| Work-Related Activities                                             | \$107,312,596 | \$86,795,215   |
| Work Subsidies                                                      | *             | \$0            |
| Education and Training                                              | *             | \$12,598,922   |
| Other Work Activities/Expenses                                      | *             | \$74, 196, 293 |
| Individual Development Accounts                                     | \$0           | \$0            |
| Refundable Earned Income Tax Credit or Other Refundable Tax Credits | \$0           | \$0            |
| Nonrecurrent Short-Term Benefits                                    | -\$2,332      | \$0            |
| Pregnancy Prevention                                                | \$16,717,997  | \$19,339,085   |
| Two-Parent Formation                                                | \$8,573,107   | \$12,169,097   |
| Administration and Systems                                          | \$22,269,999  | \$19,005,591   |
| Other Nonassistance                                                 | \$142,300,833 | \$137,414,271  |
|                                                                     |               |                |