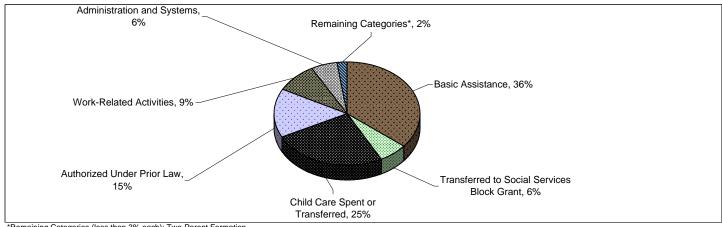

### Share of Federal and State Funds Used by Category

\*Remaining Categories (less than 3% each): Two-Parent Formation

No funds used for Transportation and Supportive Services, Pregnancy Prevention, Other Nonassistance, Refundable Earned Income Tax Credit and Other Refundable Tax Credits, Individual Development Accounts, and Nonrecurrent Short-Term Benefits