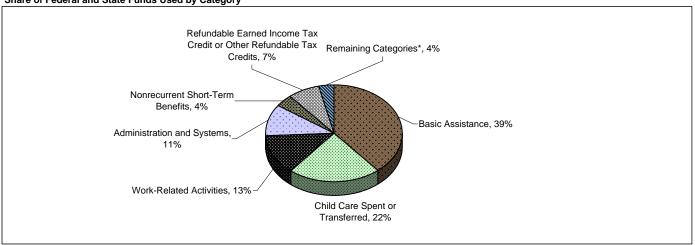

#### Share of Federal and State Funds Used by Category

\*Remaining Categories (less than 3% each): Transferred to Social Services Block Grant, Transportation and Supportive Services, and Other Nonassistance

No funds used for Authorized Under Prior Law, Individual Development Accounts, Pregnancy Prevention, or Two-Parent Formation