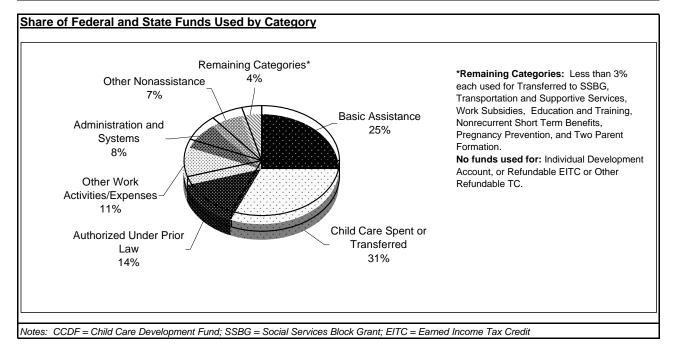

## North Carolina FY 2002 Use of TANF and MOE Funds

| Annual TANF Block Grants (including s                                                                                                                            | upplemental grants and bor | nuses)            | \$338,349,547                                 |                       |  |  |               |
|------------------------------------------------------------------------------------------------------------------------------------------------------------------|----------------------------|-------------------|-----------------------------------------------|-----------------------|--|--|---------------|
| Total Federal TANF Funds Available (including unspent prior year funds)<br>Unliquidated Obligations at the end of FY02<br>Unobligated Balance at the end of FY02 |                            |                   | \$425,165,793<br>\$48,887,200<br>\$15,157,540 |                       |  |  |               |
|                                                                                                                                                                  |                            |                   |                                               |                       |  |  |               |
|                                                                                                                                                                  |                            |                   |                                               | MOE Obligation at 75% |  |  | \$154,175,763 |
| MOE Obligation at 80%                                                                                                                                            |                            |                   | \$164,454,147                                 |                       |  |  |               |
|                                                                                                                                                                  | Federal TANF Funds         | State (MOE) Funds | Federal and State Funds                       |                       |  |  |               |
| Total Funds Spent                                                                                                                                                | \$279,108,856              | \$192,239,146     | \$471,348,002                                 |                       |  |  |               |
| Transferred to CCDF                                                                                                                                              | \$75,470,062               | n/a               | \$75,470,062                                  |                       |  |  |               |
| Transferred to SSBG                                                                                                                                              | \$6,542,135                | n/a               | \$6,542,135                                   |                       |  |  |               |
| Total Funds Used                                                                                                                                                 | \$361,121,053              | \$192,239,146     | \$553,360,199                                 |                       |  |  |               |
|                                                                                                                                                                  |                            |                   |                                               |                       |  |  |               |
| How Funds Were Used                                                                                                                                              |                            |                   |                                               |                       |  |  |               |
| Basic Assistance                                                                                                                                                 | \$116,091,356              | \$22,569,791      | \$138,661,147                                 |                       |  |  |               |
| Child Care Spent or Transferred                                                                                                                                  | \$103,905,790              | \$68,932,938      | \$172,838,728                                 |                       |  |  |               |
| Spent Directly                                                                                                                                                   | \$28,435,728               | \$68,932,938      | \$97,368,666                                  |                       |  |  |               |
| Transferred to CCDF                                                                                                                                              | \$75,470,062               |                   | \$75,470,062                                  |                       |  |  |               |
| Transferred to SSBG                                                                                                                                              | \$6,542,135                |                   | \$6,542,135                                   |                       |  |  |               |
| Transportation and Supportive Services                                                                                                                           | \$1,672,049                | \$4,523,064       | \$6,195,113                                   |                       |  |  |               |
| Authorized Under Prior Law                                                                                                                                       | \$77,530,112               |                   | \$77,530,112                                  |                       |  |  |               |
| Work Subsidies                                                                                                                                                   | \$390                      | \$6,847           | \$7,237                                       |                       |  |  |               |
| Education and Training                                                                                                                                           | \$0                        | \$2,510,567       | \$2,510,567                                   |                       |  |  |               |
| Other Work Activities/Expenses                                                                                                                                   | \$8,294,147                | \$53,765,485      | \$62,059,632                                  |                       |  |  |               |
| Individual Development Account                                                                                                                                   | \$0                        | \$0               | \$0                                           |                       |  |  |               |
| Refundable EITC or Other Refundable TC                                                                                                                           | \$0                        | \$0               | \$0                                           |                       |  |  |               |
| Nonrecurrent Short Term Benefits                                                                                                                                 | \$1,868,348                | \$6,231,850       | \$8,100,198                                   |                       |  |  |               |
| Pregnancy Prevention                                                                                                                                             | \$170,735                  | \$0               | \$170,735                                     |                       |  |  |               |
| Two Parent Formation                                                                                                                                             | \$55,094                   | \$0               | \$55,094                                      |                       |  |  |               |
| Administration and Systems                                                                                                                                       | \$21,267,908               | \$20,942,801      | \$42,210,709                                  |                       |  |  |               |
| Other Nonassistance                                                                                                                                              | \$23,722,989               | \$12,755,803      | \$36,478,792                                  |                       |  |  |               |