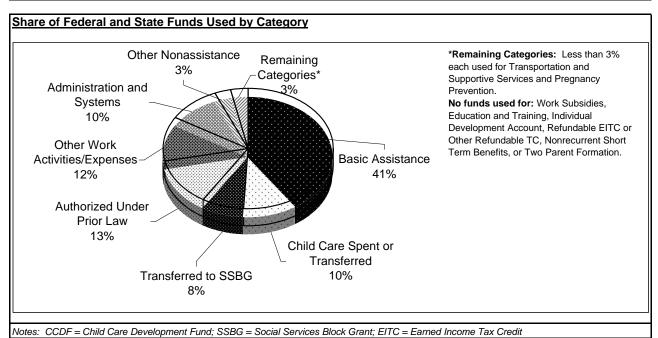

| How Funds Were Used                    |             |             |              |
|----------------------------------------|-------------|-------------|--------------|
| Basic Assistance                       | \$5,140,510 | \$5,970,590 | \$11,111,100 |
| Child Care Spent or Transferred        | \$2,000,000 | \$802,914   | \$2,802,914  |
| Spent Directly                         | \$0         | \$802,914   | \$802,914    |
| Transferred to CCDF                    | \$2,000,000 |             | \$2,000,000  |
| Transferred to SSBG                    | \$2,202,049 |             | \$2,202,049  |
| Transportation and Supportive Services | \$66,050    | \$66,050    | \$132,100    |
| Authorized Under Prior Law             | \$3,436,739 |             | \$3,436,739  |
| Work Subsidies                         | \$0         | \$0         | \$0          |
| Education and Training                 | \$0         | \$0         | \$0          |
| Other Work Activities/Expenses         | \$2,825,436 | \$449,196   | \$3,274,632  |
| Individual Development Account         | \$0         | \$0         | \$0          |
| Refundable EITC or Other Refundable TC | \$0         | \$0         | \$0          |
| Nonrecurrent Short Term Benefits       | \$0         | \$0         | \$0          |
| Pregnancy Prevention                   | \$753,174   | \$0         | \$753,174    |
| Two Parent Formation                   | \$0         | \$0         | \$0          |
| Administration and Systems             | \$1,493,924 | \$1,286,250 | \$2,780,174  |
| Other Nonassistance                    | \$842,986   | \$0         | \$842,986    |