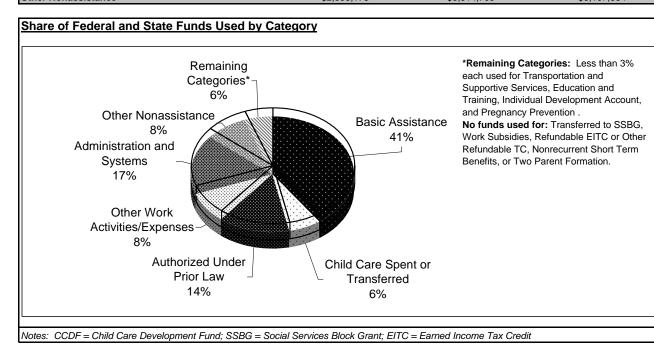

| How Funds Were Used                    |              | ·            | •            |
|----------------------------------------|--------------|--------------|--------------|
| Basic Assistance                       | \$13,767,435 | \$15,375,611 | \$29,143,046 |
| Child Care Spent or Transferred        | \$0          | \$4,581,870  | \$4,581,870  |
| Spent Directly                         | <i>\$0</i>   | \$4,581,870  | \$4,581,870  |
| Transferred to CCDF                    | <i>\$0</i>   |              | \$0          |
| Transferred to SSBG                    | \$0          |              | \$0          |
| Transportation and Supportive Services | \$847,345    | \$484,758    | \$1,332,103  |
| Authorized Under Prior Law             | \$10,266,376 |              | \$10,266,376 |
| Work Subsidies                         | \$0          | \$0          | \$0          |
| Education and Training                 | \$793,622    | \$529,082    | \$1,322,704  |
| Other Work Activities/Expenses         | \$3,658,797  | \$2,439,198  | \$6,097,995  |
| Individual Development Account         | \$29,418     | \$0          | \$29,418     |
| Refundable EITC or Other Refundable TC | \$0          | \$0          | \$0          |
| Nonrecurrent Short Term Benefits       | \$0          | \$0          | \$0          |
| Pregnancy Prevention                   | \$1,663,059  | (\$343,886)  | \$1,319,173  |
| Two Parent Formation                   | \$0          | \$0          | \$0          |
| Administration and Systems             | \$6,263,161  | \$5,733,758  | \$11,996,919 |
| Other Nonassistance                    | \$2,593,175  | \$3,514,709  | \$6,107,884  |